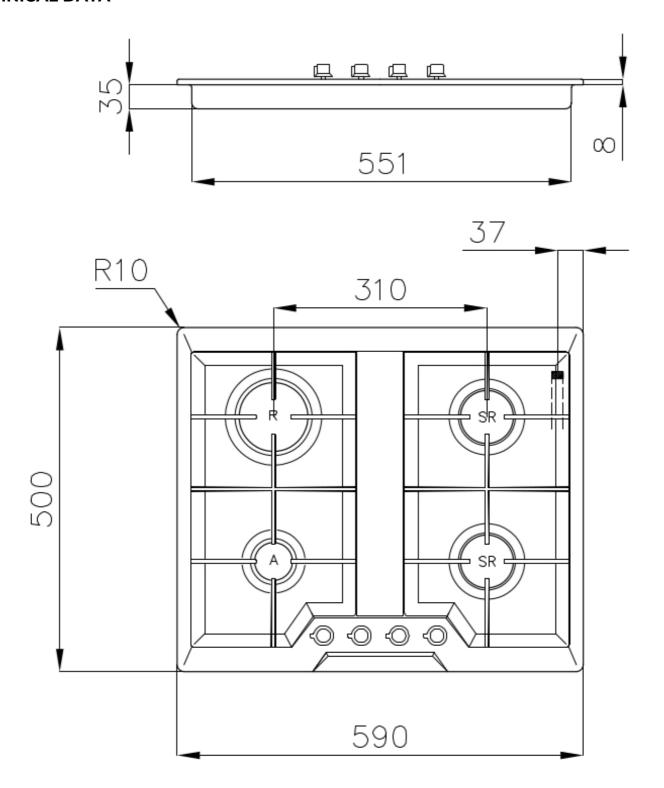

## **TECHNICAL DATA**

## **DETAILS**

| Edge/Installation Type | Standard (8 mm Edge)     |
|------------------------|--------------------------|
| Finish                 | Foster brushed           |
| Material               | AISI 304 stainless steel |
| Texture                | Brushed in line          |
| Supply                 | 220-240 V; 50/60 Hz      |
| Dimensions             | 590 x 500 mm             |
| Base size              | 60 cm                    |
| Heating element        | Four burners             |
| Built-in hole          | 560 x 480 mm             |